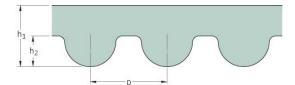

## PHG 360-5M-9

| No. of teeth      | 72    |
|-------------------|-------|
| Pitch length (in) | 14.17 |
| Pitch length (mm) | 360   |
| h1 = Height (mm)  | 3.6   |
| Width (mm)        | 9     |
| Sleeve (Y/N)      | N     |