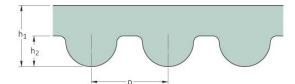

## PHG 2370-5M-25

| No. of teeth      | 474   |
|-------------------|-------|
| Pitch length (in) | 93.31 |
| Pitch length (mm) | 2370  |
| h1 = Height (mm)  | 3.6   |
| Width (mm)        | 25    |
| Sleeve (Y/N)      | N     |