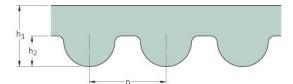

## PHG 3025-5M-15

| No. of teeth      | 605    |
|-------------------|--------|
| Pitch length (in) | 119.09 |
| Pitch length (mm) | 3025   |
| h1 = Height (mm)  | 3.6    |
| Width (mm)        | 15     |
| Sleeve (Y/N)      | N      |