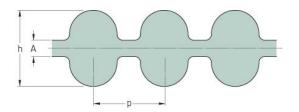

## PHG DA-910-5M-15

| No. of teeth      | 182   |
|-------------------|-------|
| Pitch length (in) | 35.83 |
| Pitch length (mm) | 910   |
| h = Height (mm)   | 5.3   |
| Width (mm)        | 15    |
| Sleeve (Y/N)      | N     |