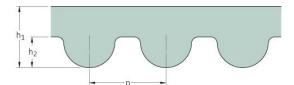

## PHG 784-8M-30

| No. of teeth      | 98    |
|-------------------|-------|
| Pitch length (in) | 30.87 |
| Pitch length (mm) | 784   |
| h1 = Height (mm)  | 5.6   |
| Width (mm)        | 30    |
| Sleeve (Y/N)      | N     |