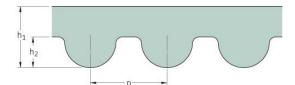

## PHG 2656-8M-30

| No. of teeth      | 332    |
|-------------------|--------|
| Pitch length (in) | 104.57 |
| Pitch length (mm) | 2656   |
| h1 = Height (mm)  | 5.6    |
| Width (mm)        | 30     |
| Sleeve (Y/N)      | N      |