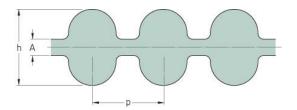

## PHG DA-5320-14M-170

| No. of teeth      | 380    |
|-------------------|--------|
| Pitch length (in) | 209.45 |
| Pitch length (mm) | 5320   |
| h = Height (mm)   | 14.8   |
| Width (mm)        | 170    |
| Sleeve (Y/N)      | Y      |