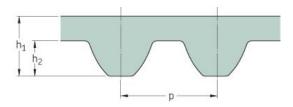

## PHG S2M-96-15

| No. of teeth      | 48   |
|-------------------|------|
| Pitch length (in) | 3.78 |
| Pitch length (mm) | 96   |
| h1 = Height (mm)  | 1.36 |
| Width (mm)        | 15   |
| Sleeve (Y/N)      | N    |