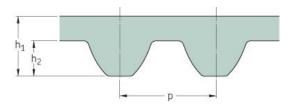

## PHG S2M-288-15

| No. of teeth      | 144   |
|-------------------|-------|
| Pitch length (in) | 11.34 |
| Pitch length (mm) | 288   |
| h1 = Height (mm)  | 1.36  |
| Width (mm)        | 15    |
| Sleeve (Y/N)      | N     |