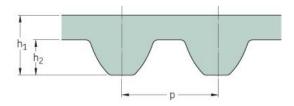

## PHG S3M-156-9

| No. of teeth      | 52   |
|-------------------|------|
| Pitch length (in) | 6.14 |
| Pitch length (mm) | 156  |
| h1 = Height (mm)  | 2.2  |
| Width (mm)        | 9    |
| Sleeve (Y/N)      | N    |