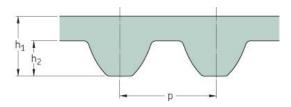

## PHG S3M-264-15

| No. of teeth      | 88    |
|-------------------|-------|
| Pitch length (in) | 10.39 |
| Pitch length (mm) | 264   |
| h1 = Height (mm)  | 2.2   |
| Width (mm)        | 15    |
| Sleeve (Y/N)      | N     |