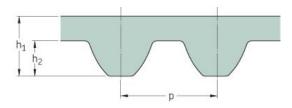

## PHG S3M-312-15

| No. of teeth      | 104   |
|-------------------|-------|
| Pitch length (in) | 12.28 |
| Pitch length (mm) | 312   |
| h1 = Height (mm)  | 2.2   |
| Width (mm)        | 15    |
| Sleeve (Y/N)      | N     |