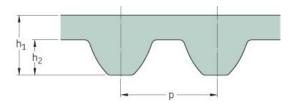

## PHG S3M-384-9

| No. of teeth      | 128   |
|-------------------|-------|
| Pitch length (in) | 15.12 |
| Pitch length (mm) | 384   |
| h1 = Height (mm)  | 2.2   |
| Width (mm)        | 9     |
| Sleeve (Y/N)      | N     |