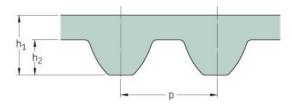

## PHG S3M-636-6

| No. of teeth      | 212   |
|-------------------|-------|
| Pitch length (in) | 25.04 |
| Pitch length (mm) | 636   |
| h1 = Height (mm)  | 2.2   |
| Width (mm)        | 6     |
| Sleeve (Y/N)      | N     |