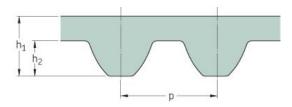

## PHG S3M-1596-6

| No. of teeth      | 532   |
|-------------------|-------|
| Pitch length (in) | 62.83 |
| Pitch length (mm) | 1596  |
| h1 = Height (mm)  | 2.2   |
| Width (mm)        | 6     |
| Sleeve (Y/N)      | N     |