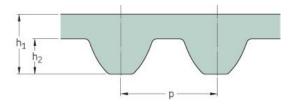

## PHG S4.5M-252-25

| No. of teeth      | 56   |
|-------------------|------|
| Pitch length (in) | 9.92 |
| Pitch length (mm) | 252  |
| h1 = Height (mm)  | 2.81 |
| Width (mm)        | 25   |
| Sleeve (Y/N)      | N    |