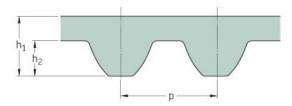

## PHG S5M-525-25

| No. of teeth      | 105   |
|-------------------|-------|
| Pitch length (in) | 20.67 |
| Pitch length (mm) | 525   |
| h1 = Height (mm)  | 3.41  |
| Width (mm)        | 25    |
| Sleeve (Y/N)      | N     |