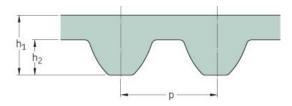

## PHG S5M-780-25

| No. of teeth      | 156   |
|-------------------|-------|
| Pitch length (in) | 30.71 |
| Pitch length (mm) | 780   |
| h1 = Height (mm)  | 3.41  |
| Width (mm)        | 25    |
| Sleeve (Y/N)      | N     |