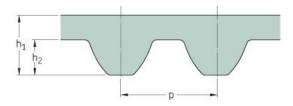

## PHG S8M-824-85

| No. of teeth      | 103   |
|-------------------|-------|
| Pitch length (in) | 32.44 |
| Pitch length (mm) | 824   |
| h1 = Height (mm)  | 5.3   |
| Width (mm)        | 85    |
| Sleeve (Y/N)      | N     |