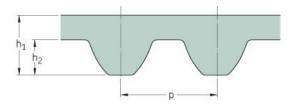

## PHG S8M-944-50

| No. of teeth      | 118   |
|-------------------|-------|
| Pitch length (in) | 37.17 |
| Pitch length (mm) | 944   |
| h1 = Height (mm)  | 5.3   |
| Width (mm)        | 50    |
| Sleeve (Y/N)      | N     |