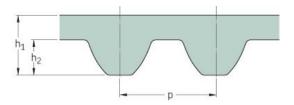

## PHG S8M-1064-85

| No. of teeth      | 133   |
|-------------------|-------|
| Pitch length (in) | 41.89 |
| Pitch length (mm) | 1064  |
| h1 = Height (mm)  | 5.3   |
| Width (mm)        | 85    |
| Sleeve (Y/N)      | N     |