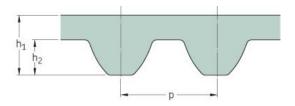

## PHG S8M-1256-35

| No. of teeth      | 157   |
|-------------------|-------|
| Pitch length (in) | 49.45 |
| Pitch length (mm) | 1256  |
| h1 = Height (mm)  | 5.3   |
| Width (mm)        | 35    |
| Sleeve (Y/N)      | N     |