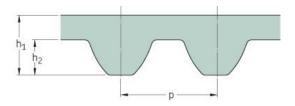

## PHG S8M-1344-50

| No. of teeth      | 168   |
|-------------------|-------|
| Pitch length (in) | 52.91 |
| Pitch length (mm) | 1344  |
| h1 = Height (mm)  | 5.3   |
| Width (mm)        | 50    |
| Sleeve (Y/N)      | N     |