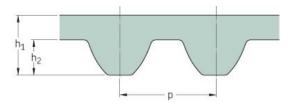

## PHG S8M-1544-20

| No. of teeth      | 193   |
|-------------------|-------|
| Pitch length (in) | 60.79 |
| Pitch length (mm) | 1544  |
| h1 = Height (mm)  | 5.3   |
| Width (mm)        | 20    |
| Sleeve (Y/N)      | N     |