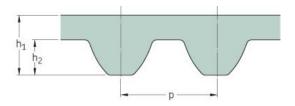

## PHG S8M-1544-50

| No. of teeth      | 193   |
|-------------------|-------|
| Pitch length (in) | 60.79 |
| Pitch length (mm) | 1544  |
| h1 = Height (mm)  | 5.3   |
| Width (mm)        | 50    |
| Sleeve (Y/N)      | N     |