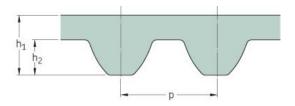

## PHG S8M-1776-20

| No. of teeth      | 222   |
|-------------------|-------|
| Pitch length (in) | 69.92 |
| Pitch length (mm) | 1776  |
| h1 = Height (mm)  | 5.3   |
| Width (mm)        | 20    |
| Sleeve (Y/N)      | N     |