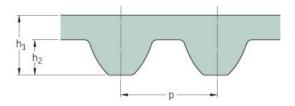

## PHG S8M-1776-50

| No. of teeth      | 222   |
|-------------------|-------|
| Pitch length (in) | 69.92 |
| Pitch length (mm) | 1776  |
| h1 = Height (mm)  | 5.3   |
| Width (mm)        | 50    |
| Sleeve (Y/N)      | N     |