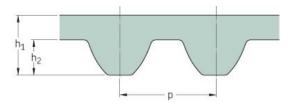

## PHG S8M-4000-20

| No. of teeth      | 500    |
|-------------------|--------|
| Pitch length (in) | 157.48 |
| Pitch length (mm) | 4000   |
| h1 = Height (mm)  | 5.3    |
| Width (mm)        | 20     |
| Sleeve (Y/N)      | N      |