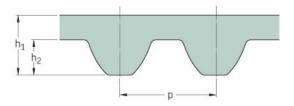

## PHG S8M-6640-35

| No. of teeth      | 830    |
|-------------------|--------|
| Pitch length (in) | 261.42 |
| Pitch length (mm) | 6640   |
| h1 = Height (mm)  | 5.3    |
| Width (mm)        | 35     |
| Sleeve (Y/N)      | N      |