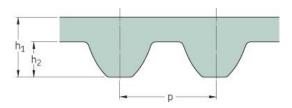

## PHG S14M-714-115

| No. of teeth      | 51    |
|-------------------|-------|
| Pitch length (in) | 28.11 |
| Pitch length (mm) | 714   |
| h1 = Height (mm)  | 10.2  |
| Width (mm)        | 115   |
| Sleeve (Y/N)      | N     |