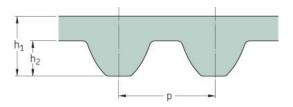

## PHG S14M-1008-40

| No. of teeth      | 72    |
|-------------------|-------|
| Pitch length (in) | 39.69 |
| Pitch length (mm) | 1008  |
| h1 = Height (mm)  | 10.2  |
| Width (mm)        | 40    |
| Sleeve (Y/N)      | N     |