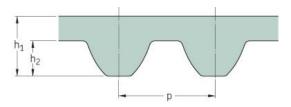

## PHG S14M-1246-115

| No. of teeth      | 89    |
|-------------------|-------|
| Pitch length (in) | 49.06 |
| Pitch length (mm) | 1246  |
| h1 = Height (mm)  | 10.2  |
| Width (mm)        | 115   |
| Sleeve (Y/N)      | N     |