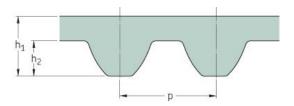

## PHG S14M-2198-40

| No. of teeth      | 157   |
|-------------------|-------|
| Pitch length (in) | 86.54 |
| Pitch length (mm) | 2198  |
| h1 = Height (mm)  | 10.2  |
| Width (mm)        | 40    |
| Sleeve (Y/N)      | N     |