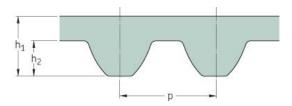

## PHG S14M-2380-170

| No. of teeth      | 170  |
|-------------------|------|
| Pitch length (in) | 93.7 |
| Pitch length (mm) | 2380 |
| h1 = Height (mm)  | 10.2 |
| Width (mm)        | 170  |
| Sleeve (Y/N)      | N    |