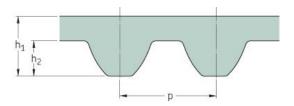

## PHG S14M-2814-85

| No. of teeth      | 201    |
|-------------------|--------|
| Pitch length (in) | 110.79 |
| Pitch length (mm) | 2814   |
| h1 = Height (mm)  | 10.2   |
| Width (mm)        | 85     |
| Sleeve (Y/N)      | N      |