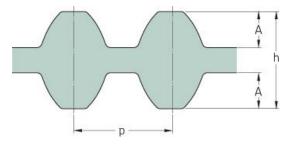

## PHG DS5M-525-9

| No. of teeth      | 105   |
|-------------------|-------|
| Pitch length (in) | 20.67 |
| Pitch length (mm) | 525   |
| h = Height (mm)   | 4.96  |
| Width (mm)        | 9     |
| Sleeve (Y/N)      | N     |