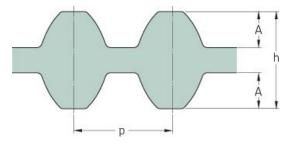

## PHG DS5M-565-9

| No. of teeth      | 113   |
|-------------------|-------|
| Pitch length (in) | 22.24 |
| Pitch length (mm) | 565   |
| h = Height (mm)   | 4.96  |
| Width (mm)        | 9     |
| Sleeve (Y/N)      | N     |