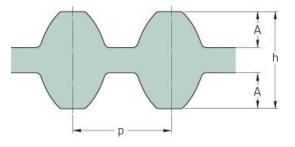

## PHG DS8M-584-30

| No. of teeth      | 73    |
|-------------------|-------|
| Pitch length (in) | 22.99 |
| Pitch length (mm) | 584   |
| h = Height (mm)   | 7.47  |
| Width (mm)        | 30    |
| Sleeve (Y/N)      | N     |