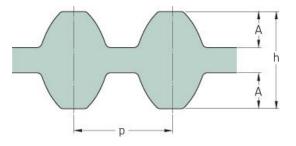

## PHG DS8M-688-30

| No. of teeth      | 86    |
|-------------------|-------|
| Pitch length (in) | 27.09 |
| Pitch length (mm) | 688   |
| h = Height (mm)   | 7.47  |
| Width (mm)        | 30    |
| Sleeve (Y/N)      | N     |