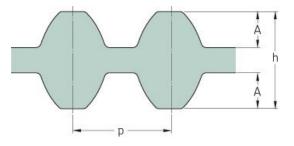

## PHG DS8M-992-30

| No. of teeth      | 124   |
|-------------------|-------|
| Pitch length (in) | 39.06 |
| Pitch length (mm) | 992   |
| h = Height (mm)   | 7.47  |
| Width (mm)        | 30    |
| Sleeve (Y/N)      | N     |