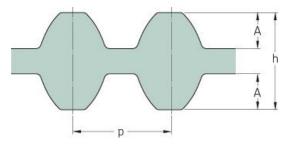

## PHG DS8M-1000-30

| No. of teeth      | 125   |
|-------------------|-------|
| Pitch length (in) | 39.37 |
| Pitch length (mm) | 1000  |
| h = Height (mm)   | 7.47  |
| Width (mm)        | 30    |
| Sleeve (Y/N)      | N     |