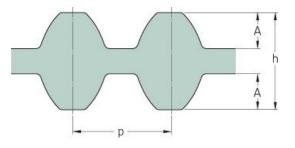

## PHG DS8M-1000-85

| No. of teeth      | 125   |
|-------------------|-------|
| Pitch length (in) | 39.37 |
| Pitch length (mm) | 1000  |
| h = Height (mm)   | 7.47  |
| Width (mm)        | 85    |
| Sleeve (Y/N)      | N     |