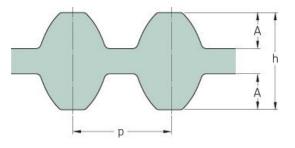

## PHG DS8M-1056-50

| No. of teeth      | 132   |
|-------------------|-------|
| Pitch length (in) | 41.57 |
| Pitch length (mm) | 1056  |
| h = Height (mm)   | 7.47  |
| Width (mm)        | 50    |
| Sleeve (Y/N)      | N     |