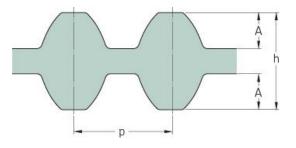

## PHG DS8M-1216-30

| No. of teeth      | 152   |
|-------------------|-------|
| Pitch length (in) | 47.87 |
| Pitch length (mm) | 1216  |
| h = Height (mm)   | 7.47  |
| Width (mm)        | 30    |
| Sleeve (Y/N)      | N     |