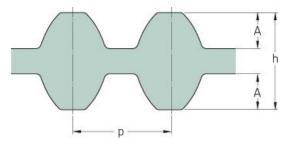

## PHG DS8M-1224-20

| No. of teeth      | 153   |
|-------------------|-------|
| Pitch length (in) | 48.19 |
| Pitch length (mm) | 1224  |
| h = Height (mm)   | 7.47  |
| Width (mm)        | 20    |
| Sleeve (Y/N)      | N     |