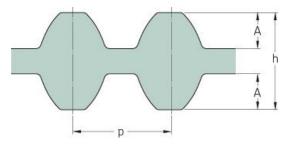

## PHG DS8M-1344-30

| No. of teeth      | 168   |
|-------------------|-------|
| Pitch length (in) | 52.91 |
| Pitch length (mm) | 1344  |
| h = Height (mm)   | 7.47  |
| Width (mm)        | 30    |
| Sleeve (Y/N)      | N     |