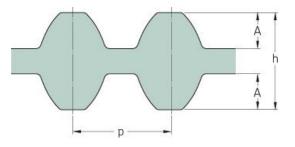

## PHG DS8M-1344-50

| No. of teeth      | 168   |
|-------------------|-------|
| Pitch length (in) | 52.91 |
| Pitch length (mm) | 1344  |
| h = Height (mm)   | 7.47  |
| Width (mm)        | 50    |
| Sleeve (Y/N)      | N     |