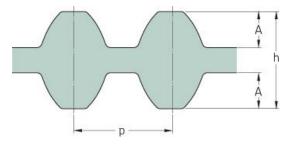

## PHG DS8M-1512-85

| No. of teeth      | 189   |
|-------------------|-------|
| Pitch length (in) | 59.53 |
| Pitch length (mm) | 1512  |
| h = Height (mm)   | 7.47  |
| Width (mm)        | 85    |
| Sleeve (Y/N)      | N     |