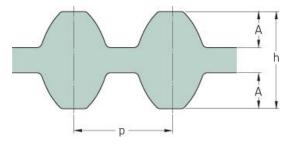

## PHG DS8M-1672-20

| No. of teeth      | 209   |
|-------------------|-------|
| Pitch length (in) | 65.83 |
| Pitch length (mm) | 1672  |
| h = Height (mm)   | 7.47  |
| Width (mm)        | 20    |
| Sleeve (Y/N)      | N     |