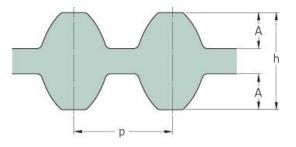

## PHG DS8M-1912-20

| No. of teeth      | 239   |
|-------------------|-------|
| Pitch length (in) | 75.28 |
| Pitch length (mm) | 1912  |
| h = Height (mm)   | 7.47  |
| Width (mm)        | 20    |
| Sleeve (Y/N)      | N     |